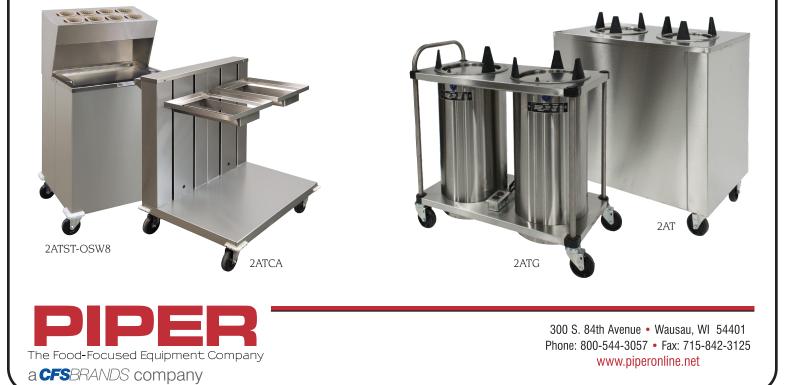

## All with self-leveling mechanisms

You will be sure to find what you need with Piper's wide variety of dispensers. We offer everything from mobile tray and silverware dispensers, to cup and glass dispensers, to heated and unheated plate dispensers. All are available as mobile carts or individual drop-ins, and benefit from durable stainless steel construction.

## Tray Dispensers for Any Tray Size

- Mobile, Cantilever Style single or double configurations
- Mobile, Tubular Frame single or double configurations
- Mobile, Enclosed Heated or Unheated
- Drop-in
- Optional Silverware and Napkin Dispensers

## Plate Dispensers for Dish Sizes from 5" to 12" in Diameter

- Mobile, Tubular Frame
- Mobile, Enclosed
- Drop-In
- Heated or Un-Heated
- Model Capacities From 1-4 Tubes

AT-6